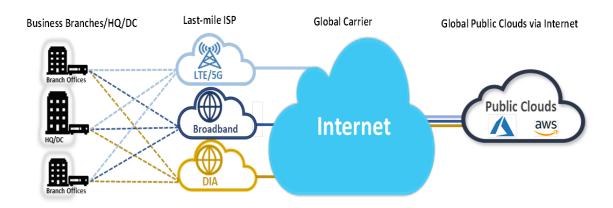

#### **EWAN Premium**

- Combination of global MPLS VPN and any type of internet access
- Committed SLA by using dedicated access
- Unlimited VPN instances for business needs
- Consistent application performance over the public Internet access link
- Bypass the public Internet using our distributed global network gateways
- Bandwidth options: 1Mbps to 1Gbps
- All the other benefits of the GBI EWAN Standard Services