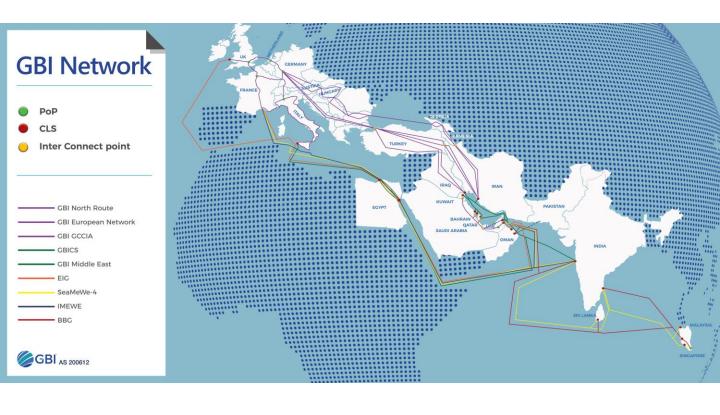

# South Route Bypassing Suez

# **GBI Smart Network Features**

STM1 to STM64, 100MB to 100GB EPL and IPLC services

10G and 100G wavelength services

Access to the main DCs in the GCC

Leverage different routes to reach the GCC from Europe, India and Singapore