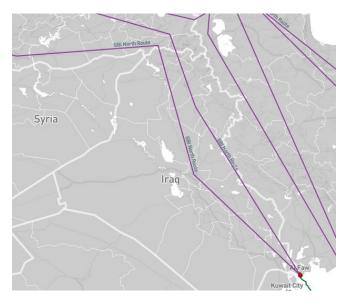

East, empowers businesses, connects societies and contributes to the region's transformation towards knowledge-based economies.

# **Robust Backbone Connectivity**



### **Fast, Private, Direct**

Clear channel, committed information rates with no competing traffic on your GBI capacity service from 100ms to 140ms to European POPs



### **Carrier Neutral Backbone**

Top of the line wholesale transmission network across Asia, Middle East and Europe.



### **Fully Protected**

Our fully protected MPLS connectivity comes with a 99.99% SLA



# **Ultimate Flexibility**

Full range of IPLC, SDH, EoSDH (EPL) and DWDM capacity where, when and in thequantity you need.

# South Route Bypassing Suez

# Elis Reve Haifa Tel Aviv Saama We Gaza Strip Jordan Egypt

# Low Latency North Route via Iraq







# **Protection Options**

| Fully Protected                                                                        | Restorable                                                                                      | Restorable IP Transit                                                                                                                              |
|----------------------------------------------------------------------------------------|-------------------------------------------------------------------------------------------------|----------------------------------------------------------------------------------------------------------------------------------------------------|
| The traditional form of protection. Automatic switchover to a fully redundant circuit. | G